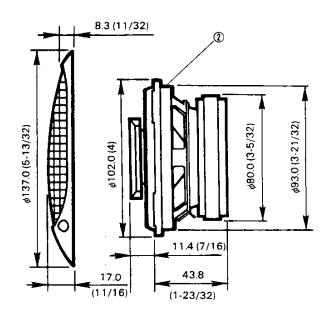

## **EXTERNAL VIEW**

Unit: mm (inch)

## **SPECIFICATIONS**

 Speakers
 170g (6 oz) Magnet

 10cm (4") Water-resistant cone

 Tweeter
 40mm (1-9/16") cone

 Peak power
 45 watts

 Sensitivity
 90 dB/w at 1m

 Impedance
 4 ohms

 Insulated cable
 3m (9/8ft) 2 pcs